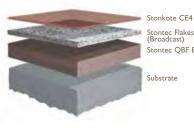

# **STON**TEC

A dense, stain-resistant flake system, with an extensive range of finishes and color options. Stontec floors minimize downtime for renovations, and save critical path time on new construction projects, while offering exceptional design options.

Stontec Flakes (Broadcast) Stontec Undercoat Aggregate (Broadcast) Stonhard Primer Substrate

Stonhard Sealer

Stonseal CA7 Stontec Flakes (Broadcast) Stontec Undercoat

Stonclad UR Base (Troweled) Stonhard Primer

Substrate

Stontec Flakes (Broadcast) Stontec QBF Base

QBF

STONHARD

ERF|UTF|Xpress