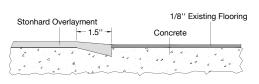

JOINT EXPANSION/ISOLATION JOINT DETAIL

TRANSITION TO EXISTING FLOOR

DRAIN ISOLATION DETAIL Pre-fabricated Trench Drain with membrane

Crack (Routed Out) CRACK TREATMENT Stonproof CT5 with fiberglass reinforcement