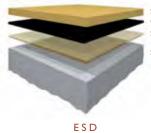

# **STON**LUX

Long-lasting, super clean, lustrous floor protection. An ultra-smooth, chemical and impact-resistant formulation for areas requiring static control and a low friction surface. This system is a top choice for clean room environments. Stonlux offers a sleek and clean look.

#### **STONLUX® ESD**

Self-leveling epoxy formulation where static control is demanded. Available in 2mm and 3mm thicknesses, this formulation is also available in static dissipative and conductive formulations to meet electrical specifications. Use in electronics manufacturing and assembly areas, computer/control/clean room environments, as well as areas where munitions are present.