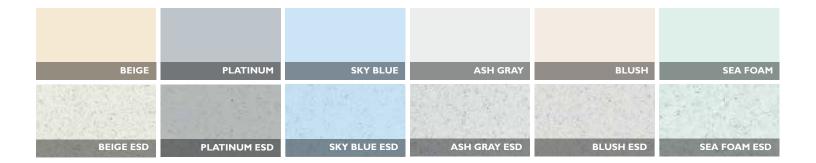

| STEEL GRAY | BRICK RED | DESERT TAN | SILVER GRAY | PEWTER | SAGE      |
|------------|-----------|------------|-------------|--------|-----------|
| TEAL BLUE  | SLATE     | REEF GREEN | CHARCOAL    | MINT   | BEECHWOOD |

Silver Gray available in Stongard MR and Stongard MX only.