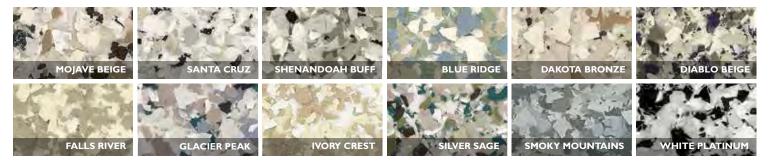

Stontec floors are available in both small and large flakes to provide further design options. Large flake shown above. Ask us about our other color and style options.