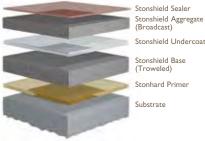

# **STON**SHIELD

Texured, easy-to-clean, optimal design elements and floors that don't skimp on performance. These color quartz broadcast systems are a cost-effective option for light manufacturing areas. Discover the unlimited design capabilities available in various finishes, patterns and colors.

Stonshield Undercoat Stonshield Base (Troweled) Stonhard Primer

Substrate

SLT | Xpress | URT | ESD

Stonshield Sealer Stonshield Aggregate (Broadcast) Stonshield Undercoat

Substrate

Stonshield Sealer Stonshield Aggregate (Broadcast) Stonshield QBT Base (Troweled)

#### **STONSHIELD® HRI**

Troweled epoxy mortar-based, textured, slip-resistant system that is long-lasting, stylized and easy to clean. Perfect for food service and preparation, and light manufacturing. For education and healthcare environments, retail, sports and entertainment venues.