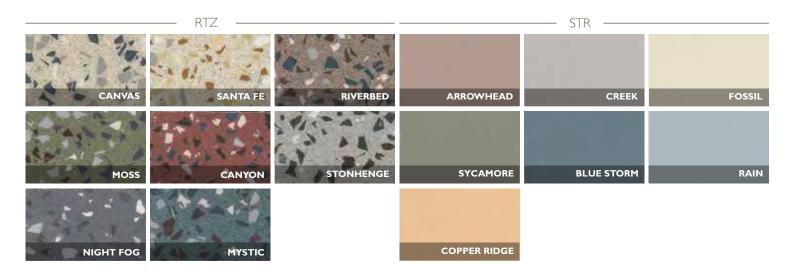

# **STON**RES

Tradition, partnered with innovation, in a floor that has been proclaimed to be in its own genre. Stonres is a seamless, resilient floor that combines distinctive design elements with performance and function, using intricate patterns and a vast progressive color palette in a smooth, stain-resistant, ergonomic and noise-reducing system. And like other Stonhard floors, Stonres meets the challenges of industrial surroundings, yet is created with public spaces in mind – healthcare, education, retail environments, as well as museums, concourses, lobbies and arenas.

#### STONRES<sup>®</sup> RTZ

Ergonomic, resilient, noise-reducing floor that gives planners designer-worthy options for high profile public spaces. A bountiful color palette can be incorporated into traditional patterns or customized free-form designs for healthcare, education and public spaces. Highly recommended for ORs; supports infection control programs.

#### STONRES® STR

Ergonomic, resilient, noise-reducing urethane floor in a solid, matte finish. It is also ideal for open space projects, such as corridors and labs in hospitals and schools.