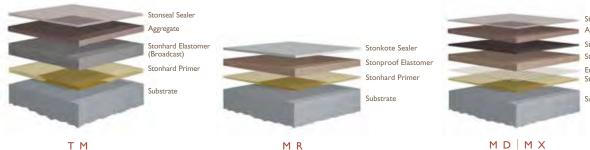

Stonkote Sealer Aggregate (Broadcast) Stonhard Undercoat (MX uses ME7) Stonproof Elastomer Engineering Fabric (MD only) Stonhard Primers (MD only)

Substrate

MD|MX

#### STONGARD<sup>™</sup> TM

Durable, elastomeric traffic bearing membrane designed for heavy pedestrian or vehicular traffic areas in parking structures, ramps, stadium concourses, helipads and pedestrian bridges. Can stand up to harsh elements, such as sun, salts and corrosive fluids.

#### STONGARD<sup>™</sup> MR

An elastomer-based flooring system created for positive side waterproofing applications. It is designed to protect areas below mechanical rooms, pump and mezzanine floors from water damage.

#### STONGARD<sup>™</sup> MD

An elastomer-based, slip-resistant, decorative, positive side waterproofing system created for mechanical rooms, pump mezzanines or any indoor space requiring moisture protection with a focus on design. See Stonshield color palette for standard color options.

#### STONGARD<sup>™</sup> MX

An elastomer-based, slip-resistant, waterproofing system reinforced with fiberglass where additional performance is needed. Designed for mechanical rooms, pump mezzanines or any indoor space requiring waterproofing.