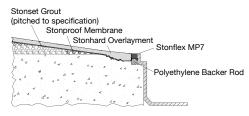

COVE BASE DETAIL WITH COVE STRIP

COVE BASE DETAIL WITH PREFABRICATED WALL SYSTEM

| Stonflex MP7         |                         |  |  |  |
|----------------------|-------------------------|--|--|--|
| Stonhard Overlayment | Polyethylene Backer Rod |  |  |  |
|                      |                         |  |  |  |