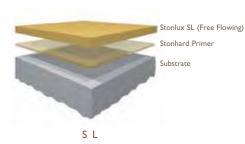

# **STON**LUX

Long-lasting, super clean, lustrous floor protection. An ultra-smooth, chemical and impact-resistant formulation for areas requiring static control and a low friction surface. This system is a top choice for clean room environments. Stonlux offers a sleek and clean look.

#### STONLUX<sup>®</sup> SL

Self-leveling epoxy formulation where a low friction surface is required. Available in 2mm and 3mm thicknesses for varying degrees of traffic and durability. Use in assembly areas, R&D facilities, light manufacturing and clean room environments.