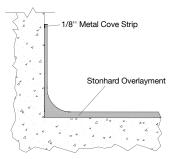

COVE BASE DETAIL WITH COVE STRIP

COVE BASE DETAIL WITH PREFABRICATED WALL SYSTEM

| Stonflex MP7         |                         |  |  |  |
|----------------------|-------------------------|--|--|--|
| Stonhard Overlayment | Polyethylene Backer Rod |  |  |  |
|                      |                         |  |  |  |