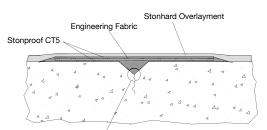

JOINT EXPANSION/ISOLATION JOINT DETAIL

TRANSITION TO EXISTING FLOOR

DRAIN ISOLATION DETAIL Pre-fabricated Trench Drain with membrane

Crack (Routed Out) CRACK TREATMENT Stonproof CT5 with fiberglass reinforcement