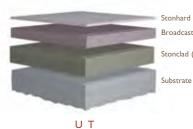

#### STONCLAD® UT

Troweled polyurethane textured mortar system designed to withstand thermal shock/thermal cycling conditions for use in food environments.