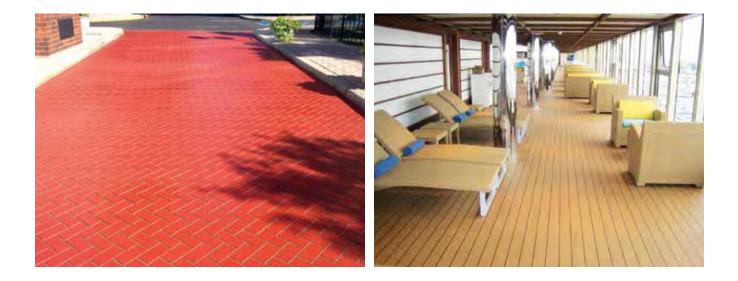

#### STONPATH

Durable, slip-resistant, tactile, quick-to-install brick and stone-like, polymer-modified system transforms walkways, patios and entrances into skid-resistant surfaces with multiple design options and colors. Detailed custom logos. Formulated for university, healthcare and hospitality environments.

#### **STONDECK**

Resilient, slip-resistant surface, stands up to severe weather, salt and chlorinated water and extreme changes from hot to cold temperatures. Easy-to-clean, seamless or tiled surface, teak look with free form designs in a resort color collection. Created for the hospitality environment.